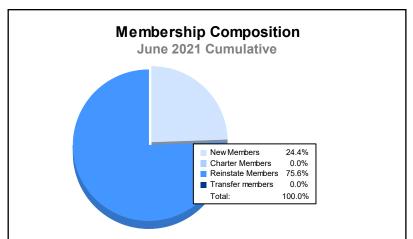

District 1 CS

As of June 2021 Cumulative

| Year      | New<br>Clubs | Dropped<br>Clubs | Gain/<br>Loss<br>Clubs | New<br>Members | Charter<br>Members | Reinstate<br>Members | Transfer<br>Members | Total<br>Member<br>Added | Total<br>Members<br>Dropped | Gain/<br>Loss<br>Members |
|-----------|--------------|------------------|------------------------|----------------|--------------------|----------------------|---------------------|--------------------------|-----------------------------|--------------------------|
| 2016-2017 | 0            | 0                | 0                      | 52             | 0                  | 17                   | 1                   | 70                       | 106                         | -36                      |
| 2017-2018 | 0            | 1                | -1                     | 53             | 0                  | 4                    | 0                   | 57                       | 111                         | -54                      |
| 2018-2019 | 0            | 0                | 0                      | 42             | 0                  | 4                    | 0                   | 46                       | 66                          | -20                      |
| 2019-2020 | 0            | 2                | -2                     | 43             | 0                  | 4                    | 0                   | 47                       | 75                          | -28                      |
| 2020-2021 | 0            | 1                | -1                     | 10             | 0                  | 31                   | 0                   | 41                       | 81                          | -40                      |
| Average   | 0            | 1                | -1                     | 40             | 0                  | 12                   | 0                   | 52                       | 88                          | -36                      |