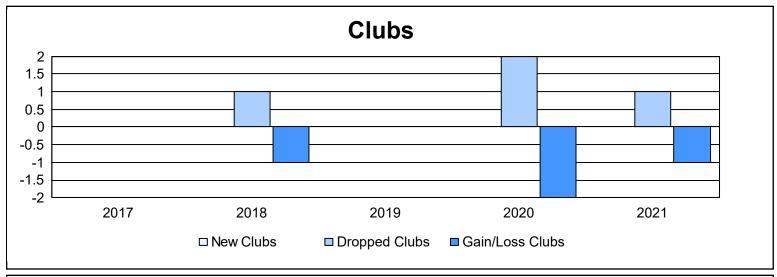

District 1 CS

As of June 2021 Cumulative

| Year      | New<br>Clubs | Dropped<br>Clubs | Gain/<br>Loss<br>Clubs | New<br>Members | Charter<br>Members | Reinstate<br>Members | Transfer<br>Members | Total<br>Member<br>Added | Total<br>Members<br>Dropped | Gain/<br>Loss<br>Members |
|-----------|--------------|------------------|------------------------|----------------|--------------------|----------------------|---------------------|--------------------------|-----------------------------|--------------------------|
| 2016-2017 | 0            | 0                | 0                      | 52             | 0                  | 17                   | 1                   | 70                       | 106                         | -36                      |
| 2017-2018 | 0            | 1                | -1                     | 53             | 0                  | 4                    | 0                   | 57                       | 111                         | -54                      |
| 2018-2019 | 0            | 0                | 0                      | 42             | 0                  | 4                    | 0                   | 46                       | 66                          | -20                      |
| 2019-2020 | 0            | 2                | -2                     | 43             | 0                  | 4                    | 0                   | 47                       | 75                          | -28                      |
| 2020-2021 | 0            | 1                | -1                     | 10             | 0                  | 31                   | 0                   | 41                       | 81                          | -40                      |
| Average   | 0            | 1                | -1                     | 40             | 0                  | 12                   | 0                   | 52                       | 88                          | -36                      |